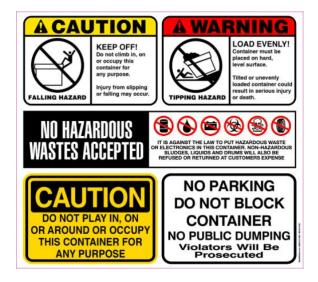

## WARNING! THESE ITEMS CANNOT BE PUT IN THE BIN

- Aerosol Sprays
- Ammonia Based Cleaners
- Antifreeze
- Car
- Batteries/Batteries
- Car Wax & Polish
- Drain Cleaners
- Engine Cleaners
- Fertilizers
- Furniture Polish
- Gasoline
- Insect Sprays

- Motor Oil & Filters
- Oven Cleaners
- Pesticides
- Pint/Thinner Stain
- Plaster
- Radiator Flushes
- Sealants
- Swimming Pool Chemicals
- Transmission/Brake
- Weed Killers
- Wood Preservatives

**A**WARNING

- 1. Load must be level with top of box.
- 2. Weight not to exceed 5 tons.
- 3. Back doors must be closed & locked.

If the above regulations are violated, it will be at the customers' expense.